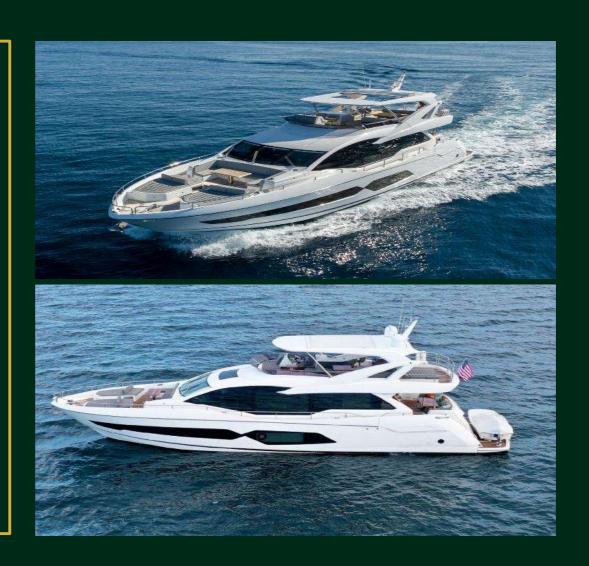

# 48' SILVERTON FLYBRIDGE

13 GUESTS MAX LOCATION, 961 NW 7TH ST, MIAMI, FL 33136

### Rates:

- 3 Hours \$1250
- 4 Hours \$1450
- 5 Hours \$1700
- 6 Hours \$1950

- Captain and Mate Fees
- Gasoline
- Water and Ice
- Cooler
- Water Toys