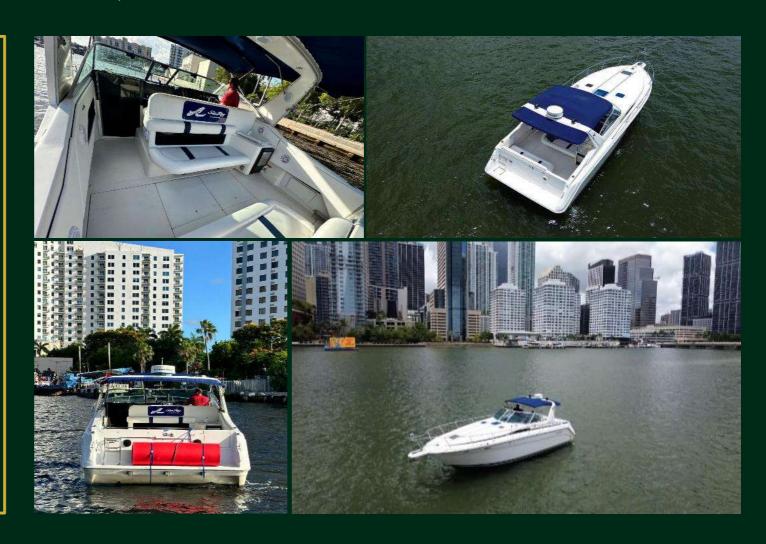

# 42' SUNDANCER

13 GUESTS MAX LOCATION, 129 NW S RIVER DRIVE MIAMI FL, 33128

#### Rates:

- 4 Hours \$950
- 6 Hours \$1350
- 8 Hours \$1850

- Captain
- Gasoline
- Ice and Water
- Cooler
- Water Toys