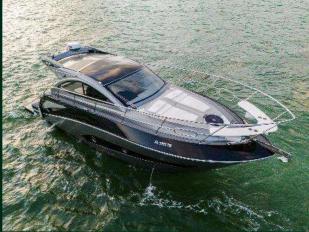

### 26' SEA RAY SUNDECK

11 GUESTS MAX

LOCATION (RIVER LANDING) 1400 NW N RIVER DR, MIAMI, FL 33125

#### Rates:

- 2 hours \$350
- 3 hours \$475
- 4 hours \$600
- 5 hours \$750
- 6 hours \$900
- 7 hours \$1025 (discount)
- 8 hours \$1200 (discount)

- Captain
- Gasoline
- Ice and Water
- Cooler
- Water Toys

### 26' SEA RAY MAREBLU II

12 GUESTS MAX

LOCATION (RIVER LANDING) 1400 NW N RIVER DR, MIAMI, FL 33125

### Rates:

- 2 hours \$480
- 3 hours \$600
- 4 hours \$730
- 5 hours \$875
- 6 hours \$1020
- 7 hours \$1125 (discount)
- 8 hours \$1300 (discount)

- Captain
- Gasoline
- Ice and Water
- Water Toys