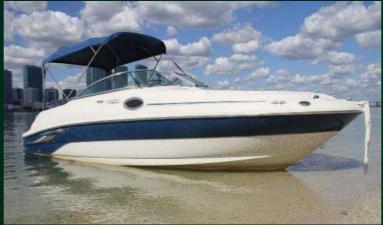

### 26' SEA RAY SUNDECK

11 GUESTS MAX

LOCATION (RIVER LANDING) 1400 NW N RIVER DR, MIAMI, FL 33125

#### Rates:

- 2 hours \$350
- 3 hours \$475
- 4 hours \$600
- 5 hours \$750
- 6 hours \$900
- 7 hours \$1025 (discount)
- 8 hours \$1200 (discount)

- Captain
- Gasoline
- Ice and Water
- Cooler
- Water Toys