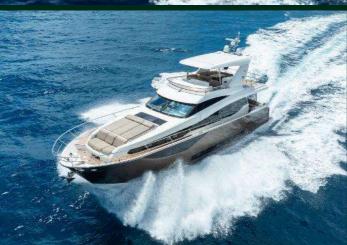

# 48' PRINCESS FLY BRIDGE

13 GUEST MAX
LOCATION. : MIAMI RIVER

### Rates:

- 4 Hours \$1250
- 6 Hours \$1750
- 8 Hours \$2200

- Captain
- Gasoline
- Ice and Water
- Cooler
- Water toys