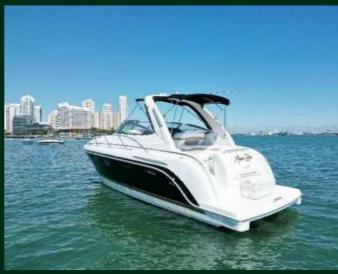

### 26' SEA RAY SUNDECK

11 GUESTS MAX

LOCATION (RIVER LANDING) 1400 NW N RIVER DR, MIAMI, FL 33125

#### Rates:

- 2 hours \$350
- 3 hours \$475
- 4 hours \$600
- 5 hours \$750
- 6 hours \$900
- 7 hours \$1025 (discount)
- 8 hours \$1200 (discount)

- Captain
- Gasoline
- Ice and Water
- Cooler
- Water Toys