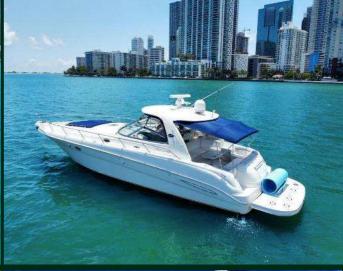

### 26' SEA RAY SUNDECK

11 GUESTS MAX

LOCATION (RIVER LANDING) 1400 NW N RIVER DR, MIAMI, FL 33125

#### Rates:

- 2 hours \$350
- 3 hours \$475
- 4 hours \$600
- 5 hours \$750
- 6 hours \$900
- 7 hours \$1025 (discount)
- 8 hours \$1200 (discount)

- Captain
- Gasoline
- Ice and Water
- Cooler
- Water Toys