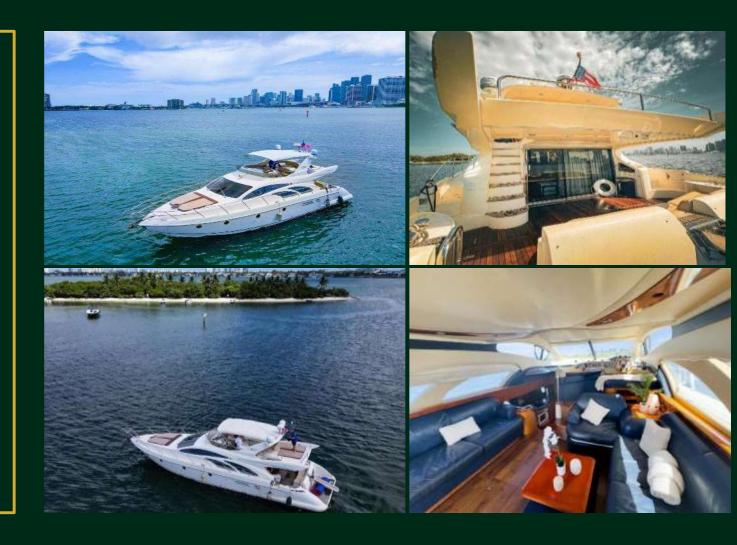

### 26' SEA RAY MAREBLU II

12 GUESTS MAX

LOCATION (RIVER LANDING) 1400 NW N RIVER DR, MIAMI, FL 33125

### Rates:

- 2 hours \$480
- 3 hours \$600
- 4 hours \$730
- 5 hours \$875
- 6 hours \$1020
- 7 hours \$1125 (discount)
- 8 hours \$1300 (discount)

- Captain
- Gasoline
- Ice and Water
- Water Toys