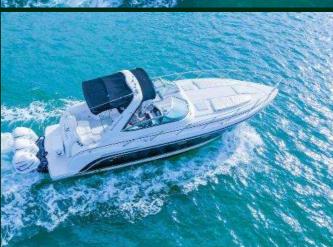

### 26' SEA RAY MAREBLU II

12 GUESTS MAX

LOCATION (RIVER LANDING) 1400 NW N RIVER DR, MIAMI, FL 33125

### Rates:

- 2 hours \$480
- 3 hours \$600
- 4 hours \$730
- 5 hours \$875
- 6 hours \$1020
- 7 hours \$1125 (discount)
- 8 hours \$1300 (discount)

- Captain
- Gasoline
- Ice and Water
- Water Toys