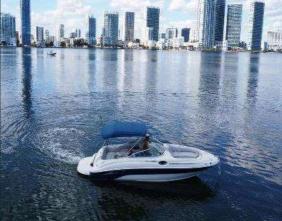

### 26' SEA RAY SUNDECK

11 GUESTS MAX

LOCATION (RIVER LANDING) 1400 NW N RIVER DR, MIAMI, FL 33125

#### Rates:

- 2 hours \$350
- 3 hours \$475
- 4 hours \$600
- 5 hours \$750
- 6 hours \$900
- 7 hours \$1025 (discount)
- 8 hours \$1200 (discount)

- Captain
- Gasoline
- Ice and Water
- Cooler
- Water Toys