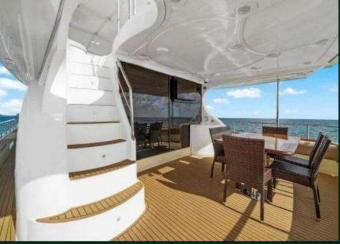

# AZIMUT 64' 2010

## 13 GUESTS MAX LOCATION HARBOR WEST MARINA

## Rates:

- 4 Hours \$2400
- 6 Hours \$3325
- 8 Hours \$4600

- 3 beds | 3 baths
- Captain + Stew
- Gasoline
- Cooler, Ice, Sodas, Water and Towels
- Bluetooth Sound System
- Water Toys