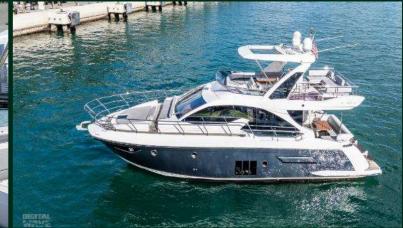

# 52' FUEL SEA RAY

LOCATION > MIAMI RIVER

### Rates:

- 4 Hour \$1250
- 6 Hour \$2050
- 8 Hour \$2500

- Captain and Stew
- Gasoline
- Water and Ice
- Cooler and Towels
- Water Toys
- FREE JETSKI