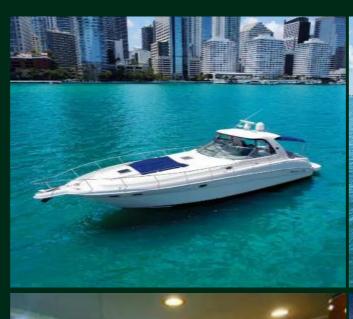

### 26' SEA RAY SUNDECK

11 GUESTS MAX

LOCATION (RIVER LANDING) 1400 NW N RIVER DR, MIAMI, FL 33125

#### Rates:

- 2 hours \$350
- 3 hours \$475
- 4 hours \$600
- 5 hours \$750
- 6 hours \$900
- 7 hours \$1025 (discount)
- 8 hours \$1200 (discount)

- Captain
- Gasoline
- Ice and Water
- Cooler
- Water Toys