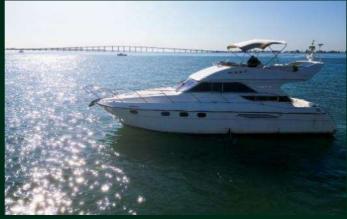

# 48' PRINCESS FLY BRIDGE

13 GUEST MAX
LOCATION. : MIAMI RIVER

### Rates:

- 4 Hours \$1250
- 6 Hours \$1750
- 8 Hours \$2200

- Captain
- Gasoline
- Ice and Water
- Cooler
- Water toys