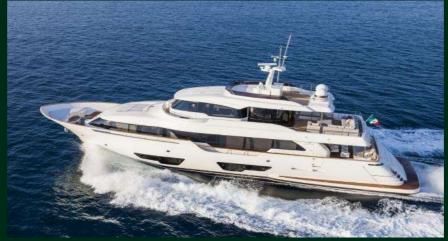

## 95' CUSTOM LINE 2018

13 GUESTS MAX
LOCATION / ISLAND GARDENS MARINA

### Rates:

- 4 Hours \$7400
- 6 Hours \$10000
- 8 Hours \$13300

- 5 beds | 4 baths | 10 sleeps + 4 crews
- Captain + Stew
- Gasoline
- Cooler, Ice, Sodas, Water and Towels
- Bluetooth Sound System
- Jetskis (2), Floating Mat, Tube,
   Paddle Board, Fishing
   Equipment