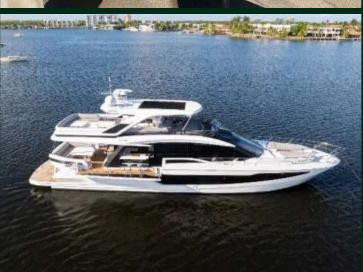

## 68' GALEON 2022

## 13 GUESTS MAX LOCATION, MARINA PALMS

## Rates:

- 4 Hours \$4000
- 6 Hours \$5525
- 8 Hours \$7700

- 4 beds | 3 baths | 8 sleeps + 1 crews
- Captain + Stew
- Gasoline
- Cooler, Ice, Sodas, Water
- Bluetooth Sound System
- Water Toys