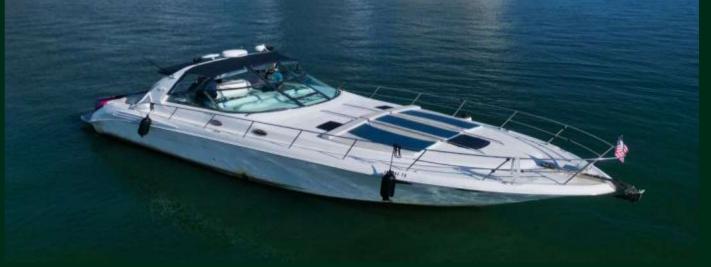

# 42' SUNDANCER

13 GUESTS MAX LOCATION, 129 NW S RIVER DRIVE MIAMI FL, 33128

#### Rates:

- 4 Hours \$950
- 6 Hours \$1350
- 8 Hours \$1850

- Captain
- Gasoline
- Ice and Water
- Cooler
- Water Toys