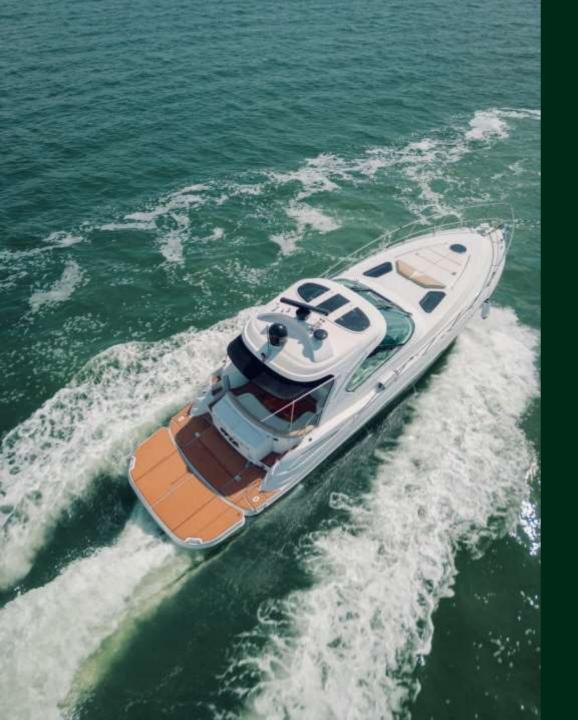

### 26' SEA RAY SUNDECK

11 GUESTS MAX

LOCATION (RIVER LANDING) 1400 NW N RIVER DR, MIAMI, FL 33125

#### Rates:

- 2 hours \$350
- 3 hours \$475
- 4 hours \$600
- 5 hours \$750
- 6 hours \$900
- 7 hours \$1025 (discount)
- 8 hours \$1200 (discount)

- Captain
- Gasoline
- Ice and Water
- Cooler
- Water Toys