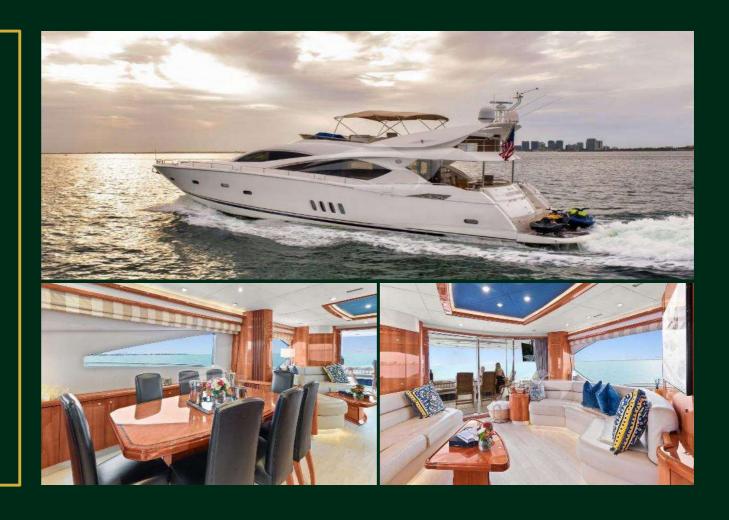

### 26' SEA RAY SUNDECK

11 GUESTS MAX

LOCATION (RIVER LANDING) 1400 NW N RIVER DR, MIAMI, FL 33125

#### Rates:

- 2 hours \$350
- 3 hours \$475
- 4 hours \$600
- 5 hours \$750
- 6 hours \$900
- 7 hours \$1025 (discount)
- 8 hours \$1200 (discount)

- Captain
- Gasoline
- Ice and Water
- Cooler
- Water Toys