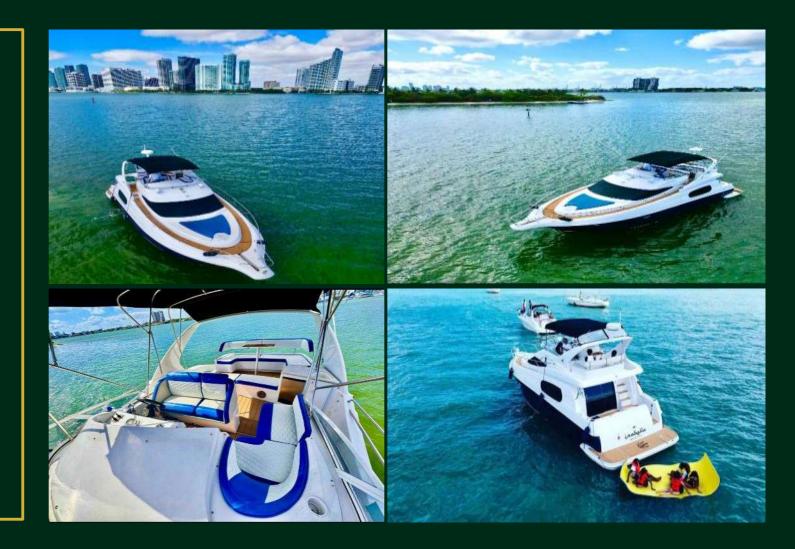

# MASTERCRAFT X26

### 13 GUESTS MAX LOCATION PRICKENBACKER KEY BISCAYNE

### Rates:

- 2 hours \$500
- 3 hours \$650
- 4 hours \$800
- 5 hours \$975
- 6 hours \$1100
- 7 hours \$1300
- 8 hours \$1525

- Captain
- Gasoline
- Ice and Water
- Water Toys