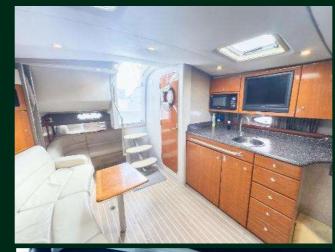

### 26' SEA RAY SUNDECK

11 GUESTS MAX

LOCATION (RIVER LANDING) 1400 NW N RIVER DR, MIAMI, FL 33125

#### Rates:

- 2 hours \$350
- 3 hours \$475
- 4 hours \$600
- 5 hours \$750
- 6 hours \$900
- 7 hours \$1025 (discount)
- 8 hours \$1200 (discount)

- Captain
- Gasoline
- Ice and Water
- Cooler
- Water Toys