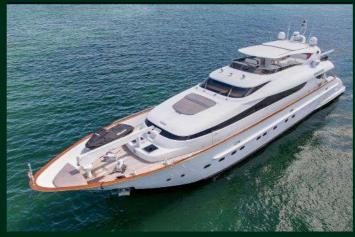

# 110' MAIORA / STAMOS BIEN

13 GUESTS MAX
LOCATION VENETIAN MARINA

### Price:

- 4 Hours \$4900
- 6 Hours \$7600
- 8 Hours \$9300

- Captain and Stew
- Gasoline
- Water and Ice
- Cooler
- Water Toys