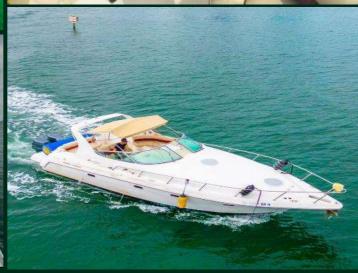

### 26' SEA RAY SUNDECK

11 GUESTS MAX

LOCATION (RIVER LANDING) 1400 NW N RIVER DR, MIAMI, FL 33125

#### Rates:

- 2 hours \$350
- 3 hours \$475
- 4 hours \$600
- 5 hours \$750
- 6 hours \$900
- 7 hours \$1025 (discount)
- 8 hours \$1200 (discount)

- Captain
- Gasoline
- Ice and Water
- Cooler
- Water Toys