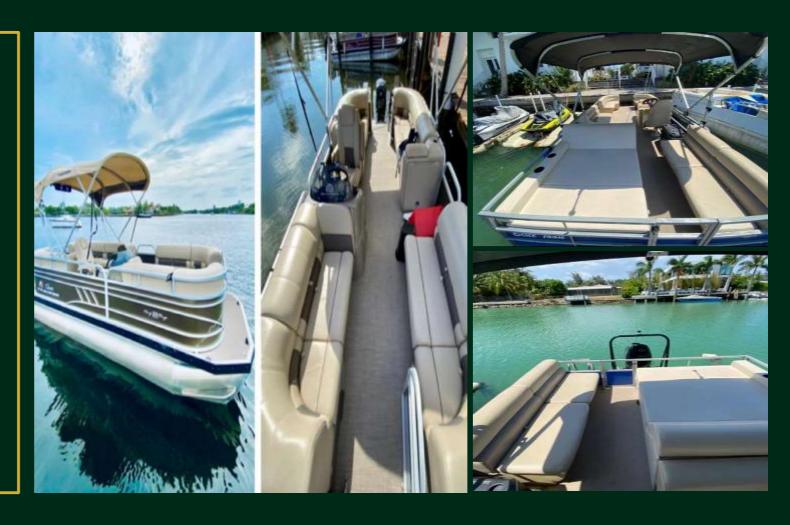

# 28' PONTOON 2023

12 GUESTS MAX

LOCATION > 900 NORTH OCEAN DRIVE HOLLYWOOD

LOCATION > 2060 NW 13 ST MIAMI FL

#### Rates:

- 4 Hours \$700
- 6 Hours \$1000
- 8 Hours \$1350

- Captain
- Gasoline
- Ice and Water
- Water Toys