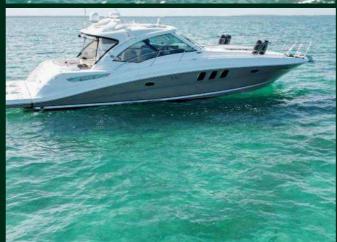

### 26' SEA RAY SUNDECK

11 GUESTS MAX

LOCATION (RIVER LANDING) 1400 NW N RIVER DR, MIAMI, FL 33125

#### Rates:

- 2 hours \$350
- 3 hours \$475
- 4 hours \$600
- 5 hours \$750
- 6 hours \$900
- 7 hours \$1025 (discount)
- 8 hours \$1200 (discount)

- Captain
- Gasoline
- Ice and Water
- Cooler
- Water Toys