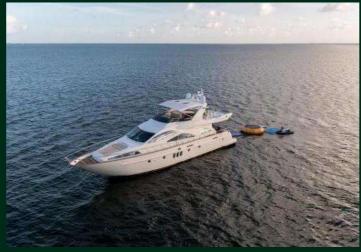

# AZIMUT 64' 2010

## 13 GUESTS MAX LOCATION HARBOR WEST MARINA

## Rates:

- 4 Hours \$2400
- 6 Hours \$3325
- 8 Hours \$4600

- 3 beds | 3 baths
- Captain + Stew
- Gasoline
- Cooler, Ice, Sodas, Water and Towels
- Bluetooth Sound System
- Water Toys