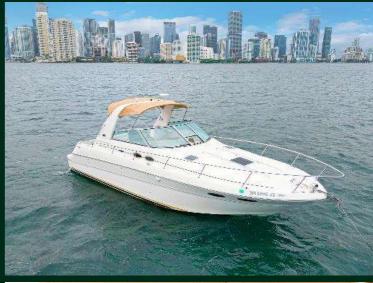

### 26' SEA RAY MAREBLU II

12 GUESTS MAX

LOCATION (RIVER LANDING) 1400 NW N RIVER DR, MIAMI, FL 33125

### Rates:

- 2 hours \$480
- 3 hours \$600
- 4 hours \$730
- 5 hours \$875
- 6 hours \$1020
- 7 hours \$1125 (discount)
- 8 hours \$1300 (discount)

- Captain
- Gasoline
- Ice and Water
- Water Toys