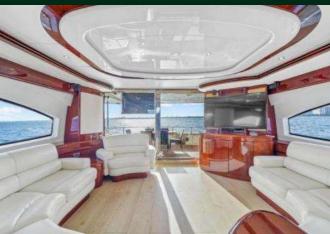

# AZIMUT 64' 2010

## 13 GUESTS MAX LOCATION HARBOR WEST MARINA

## Rates:

- 4 Hours \$2400
- 6 Hours \$3325
- 8 Hours \$4600

- 3 beds | 3 baths
- Captain + Stew
- Gasoline
- Cooler, Ice, Sodas, Water and Towels
- Bluetooth Sound System
- Water Toys