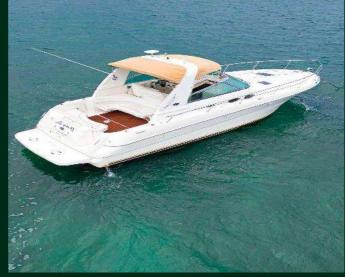

### 26' SEA RAY MAREBLU II

12 GUESTS MAX

LOCATION (RIVER LANDING) 1400 NW N RIVER DR, MIAMI, FL 33125

### Rates:

- 2 hours \$480
- 3 hours \$600
- 4 hours \$730
- 5 hours \$875
- 6 hours \$1020
- 7 hours \$1125 (discount)
- 8 hours \$1300 (discount)

- Captain
- Gasoline
- Ice and Water
- Water Toys