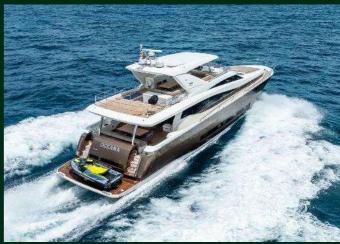

# 48' IMPULSIVE

13 GUESTS MAX
LOCATION JONES BOAT YARD

### Rates:

- 4 Hours \$1150
- 6 Hours \$1750
- 8 Hours \$2300

- Captain and Stew
- Gasoline
- Water and Ice
- Cooler
- Water Toys