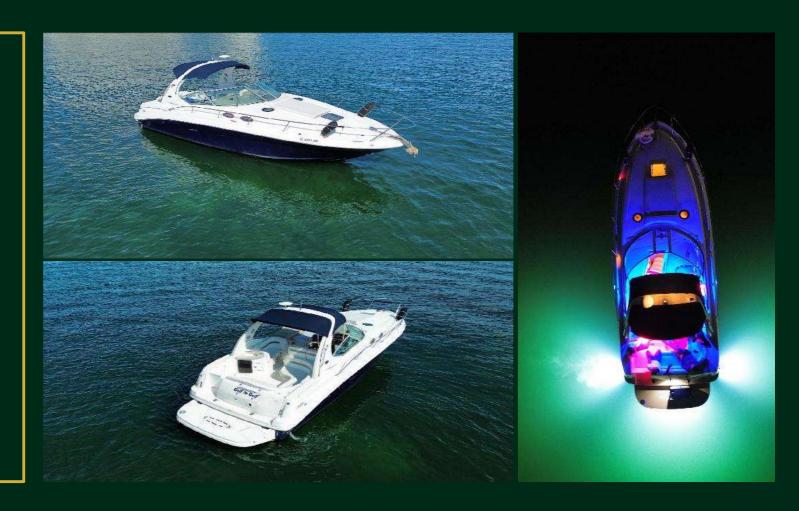

### 26' SEA RAY SUNDECK

11 GUESTS MAX

LOCATION (RIVER LANDING) 1400 NW N RIVER DR, MIAMI, FL 33125

#### Rates:

- 2 hours \$350
- 3 hours \$475
- 4 hours \$600
- 5 hours \$750
- 6 hours \$900
- 7 hours \$1025 (discount)
- 8 hours \$1200 (discount)

- Captain
- Gasoline
- Ice and Water
- Cooler
- Water Toys