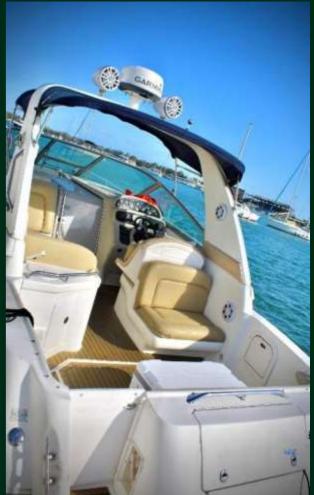

### 26' SEA RAY MAREBLU II

12 GUESTS MAX

LOCATION (RIVER LANDING) 1400 NW N RIVER DR, MIAMI, FL 33125

### Rates:

- 2 hours \$480
- 3 hours \$600
- 4 hours \$730
- 5 hours \$875
- 6 hours \$1020
- 7 hours \$1125 (discount)
- 8 hours \$1300 (discount)

- Captain
- Gasoline
- Ice and Water
- Water Toys