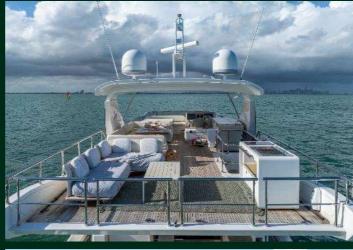

# 75' AZIMUT 2016

## 13 GUESTS MAX LOCATION BAYSIDE MARINA

## Rates:

- 4 Hours \$3750
- 6 Hours \$4500
- 8 Hours \$6000

- 4 beds | 4 baths | 8 sleeps + 2 crews
- Captain + Stew
- Gasoline
- Cooler, Ice, Sodas, Water
- Bluetooth Sound System
- Water Toys