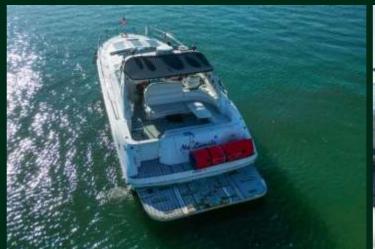

# 42' SUNDANCER

13 GUESTS MAX LOCATION, 129 NW S RIVER DRIVE MIAMI FL, 33128

#### Rates:

- 4 Hours \$950
- 6 Hours \$1350
- 8 Hours \$1850

- Captain
- Gasoline
- Ice and Water
- Cooler
- Water Toys