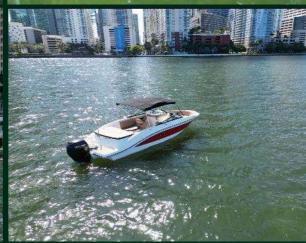

### 26' SEA RAY SUNDECK

11 GUESTS MAX

LOCATION (RIVER LANDING) 1400 NW N RIVER DR, MIAMI, FL 33125

#### Rates:

- 2 hours \$350
- 3 hours \$475
- 4 hours \$600
- 5 hours \$750
- 6 hours \$900
- 7 hours \$1025 (discount)
- 8 hours \$1200 (discount)

- Captain
- Gasoline
- Ice and Water
- Cooler
- Water Toys