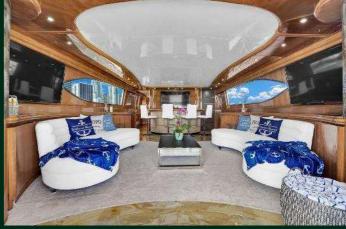

# 110' MAIORA / STAMOS BIEN

13 GUESTS MAX
LOCATION VENETIAN MARINA

### Price:

- 4 Hours \$4900
- 6 Hours \$7600
- 8 Hours \$9300

- Captain and Stew
- Gasoline
- Water and Ice
- Cooler
- Water Toys