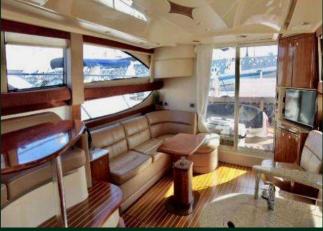

### 26' SEA RAY SUNDECK

11 GUESTS MAX

LOCATION (RIVER LANDING) 1400 NW N RIVER DR, MIAMI, FL 33125

#### Rates:

- 2 hours \$350
- 3 hours \$475
- 4 hours \$600
- 5 hours \$750
- 6 hours \$900
- 7 hours \$1025 (discount)
- 8 hours \$1200 (discount)

- Captain
- Gasoline
- Ice and Water
- Cooler
- Water Toys