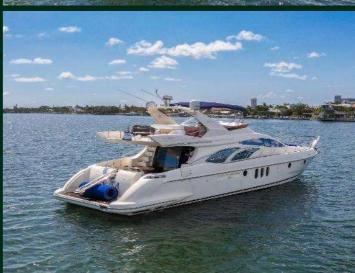

# 57' AZIMUT 2007

13 GUESTS MAX LOCATION 1800 NW 24TH AVE, MIAMI, FL 33125

### Rates:

- 3 Hours \$1250
- 4 Hours \$1550
- 6 Hours \$2250
- 8 Hours \$3000

- Captain
- Gasoline
- Water and Ice
- Cooler
- Water Toys