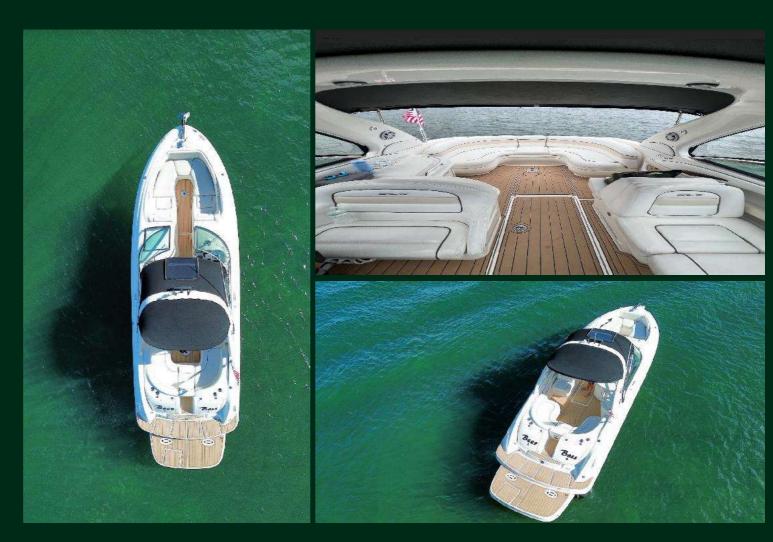

### 26' SEA RAY MAREBLU II

12 GUESTS MAX

LOCATION (RIVER LANDING) 1400 NW N RIVER DR, MIAMI, FL 33125

### Rates:

- 2 hours \$480
- 3 hours \$600
- 4 hours \$730
- 5 hours \$875
- 6 hours \$1020
- 7 hours \$1125 (discount)
- 8 hours \$1300 (discount)

- Captain
- Gasoline
- Ice and Water
- Water Toys