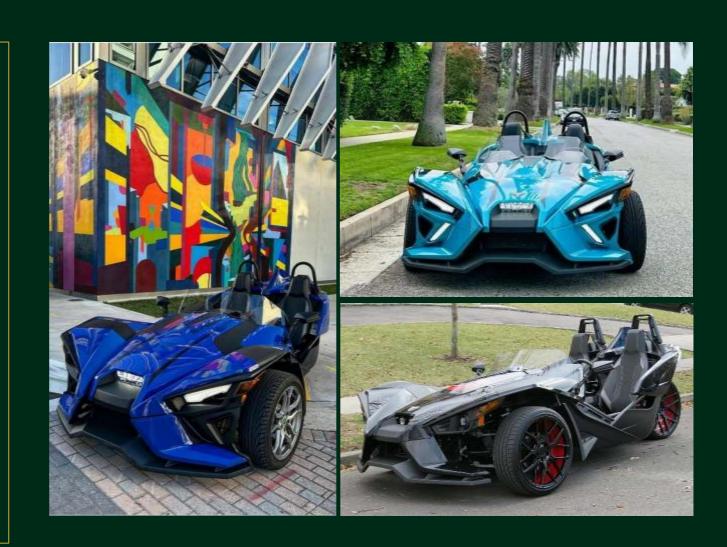

### **POLARIS SLINGSHOT**

2 GUESTS MAX LOCATION & MIAMI, FL

#### Price:

- 1 hour \$90
- 2 hours \$140
- 4 hours \$170
- 12 hours \$200
- 24 hours \$280

Be ready for this full of adrenaline experience.

Available all week

Must have valid driver license. Security deposit required.