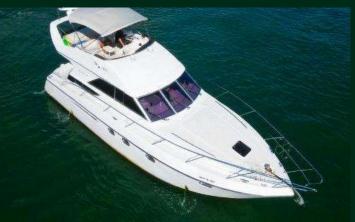

### 48' MERIDIAN MY REINA

13 GUEST MAX MAX LOCATION MARINA VENETIAN YACHT CLUB 1635 N BAYSHORE PIER 3 MUELLE 311

#### Rates:

- 4 Hours \$1250
- 6 Hours \$1850
- 8 Hours \$2500

### Price include:

- Captain and Mates Fees
- Gasoline
- Water and Ice
- Cooler
- Water Toys