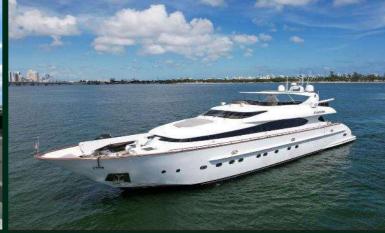

# 110' MAIORA / STAMOS BIEN

13 GUESTS MAX
LOCATION VENETIAN MARINA

### Price:

- 4 Hours \$4900
- 6 Hours \$7600
- 8 Hours \$9300

- Captain and Stew
- Gasoline
- Water and Ice
- Cooler
- Water Toys