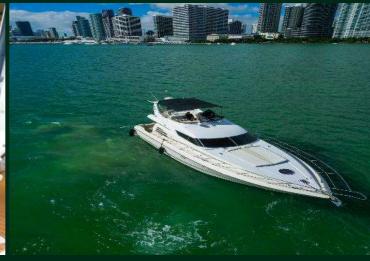

### 26' SEA RAY SUNDECK

11 GUESTS MAX

LOCATION (RIVER LANDING) 1400 NW N RIVER DR, MIAMI, FL 33125

#### Rates:

- 2 hours \$350
- 3 hours \$475
- 4 hours \$600
- 5 hours \$750
- 6 hours \$900
- 7 hours \$1025 (discount)
- 8 hours \$1200 (discount)

- Captain
- Gasoline
- Ice and Water
- Cooler
- Water Toys