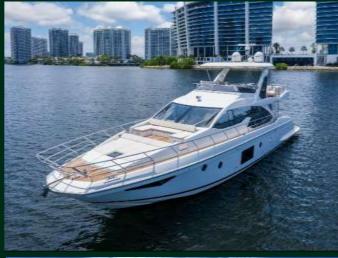

### 26' SEA RAY MAREBLU II

12 GUESTS MAX

LOCATION (RIVER LANDING) 1400 NW N RIVER DR, MIAMI, FL 33125

### Rates:

- 2 hours \$480
- 3 hours \$600
- 4 hours \$730
- 5 hours \$875
- 6 hours \$1020
- 7 hours \$1125 (discount)
- 8 hours \$1300 (discount)

- Captain
- Gasoline
- Ice and Water
- Water Toys