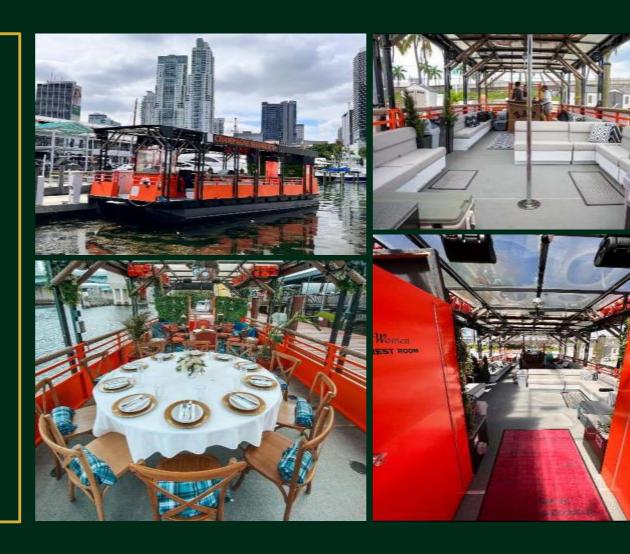

# 72' CHAMPAGNE SHOWERS

LOCATION BAYSIDE

## Rates for minimum 30 ppl:

- 3Hours \$100pp
- 4Hours \$125pp

- Captain and Mate fees
- Gasoline
- Water and Ice
- Cooler