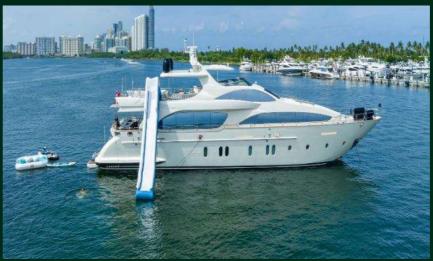

# AZIMUT 64' 2010

## 13 GUESTS MAX LOCATION HARBOR WEST MARINA

## Rates:

- 4 Hours \$2400
- 6 Hours \$3325
- 8 Hours \$4600

- 3 beds | 3 baths
- Captain + Stew
- Gasoline
- Cooler, Ice, Sodas, Water and Towels
- Bluetooth Sound System
- Water Toys