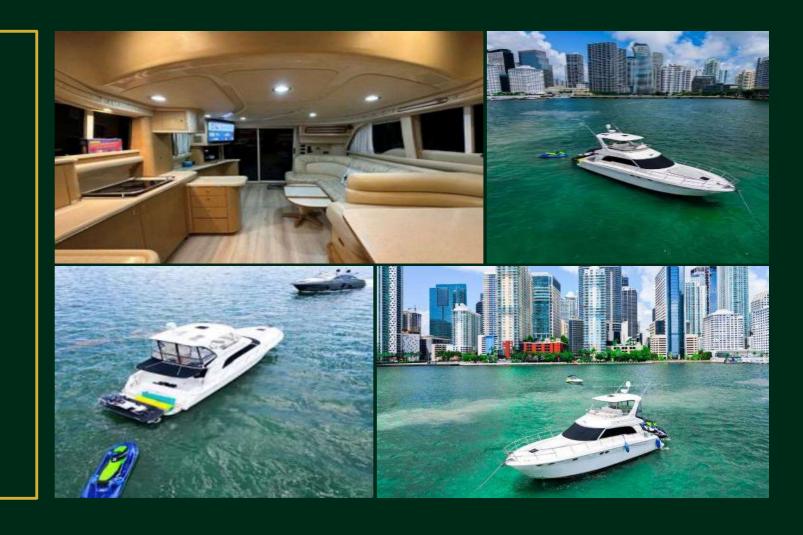

# 52' AZIMUT 2020

LOCATION 1800 NW 24TH AVE, MIAMI, FL 33125

### Rates:

- 4 Hours \$1850
- 6 Hours \$2750
- 8 Hours \$3650

- Captain
- Gasoline
- Water and Ice
- Cooler
- Water Toys