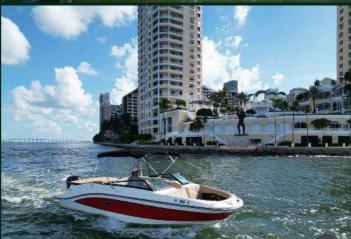

### 26' SEA RAY SUNDECK

11 GUESTS MAX

LOCATION (RIVER LANDING) 1400 NW N RIVER DR, MIAMI, FL 33125

#### Rates:

- 2 hours \$350
- 3 hours \$475
- 4 hours \$600
- 5 hours \$750
- 6 hours \$900
- 7 hours \$1025 (discount)
- 8 hours \$1200 (discount)

- Captain
- Gasoline
- Ice and Water
- Cooler
- Water Toys