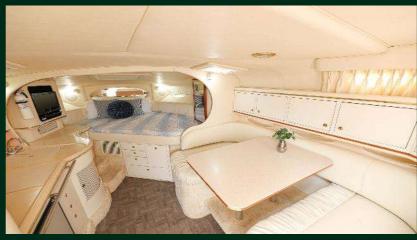

# 33' SEA RAY SUNDANCER

13 GUESTS MAX
LOCATION MIAMI RIVER

### Rates:

4hr: \$8756hr: \$12008hr: \$1625

- Captain And Mate Fees
- Gasoline
- Water and Ice
- Cooler
- Water toys
- 2 bottles of Champagne