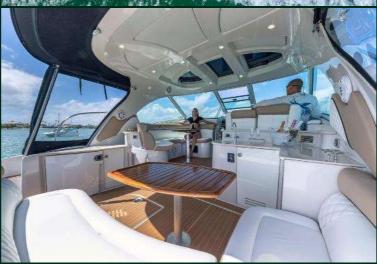

### 26' SEA RAY SUNDECK

11 GUESTS MAX

LOCATION (RIVER LANDING) 1400 NW N RIVER DR, MIAMI, FL 33125

#### Rates:

- 2 hours \$350
- 3 hours \$475
- 4 hours \$600
- 5 hours \$750
- 6 hours \$900
- 7 hours \$1025 (discount)
- 8 hours \$1200 (discount)

- Captain
- Gasoline
- Ice and Water
- Cooler
- Water Toys