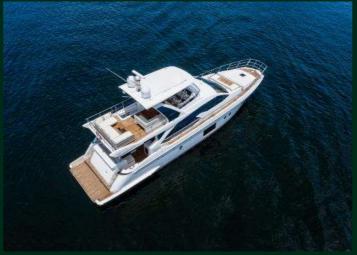

### 26' SEA RAY SUNDECK

11 GUESTS MAX

LOCATION (RIVER LANDING) 1400 NW N RIVER DR, MIAMI, FL 33125

#### Rates:

- 2 hours \$350
- 3 hours \$475
- 4 hours \$600
- 5 hours \$750
- 6 hours \$900
- 7 hours \$1025 (discount)
- 8 hours \$1200 (discount)

- Captain
- Gasoline
- Ice and Water
- Cooler
- Water Toys