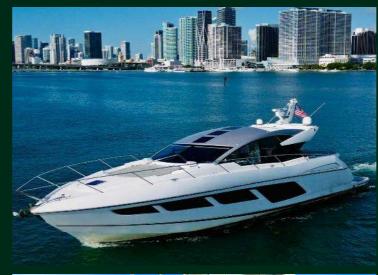

### 26' SEA RAY SUNDECK

11 GUESTS MAX

LOCATION (RIVER LANDING) 1400 NW N RIVER DR, MIAMI, FL 33125

#### Rates:

- 2 hours \$350
- 3 hours \$475
- 4 hours \$600
- 5 hours \$750
- 6 hours \$900
- 7 hours \$1025 (discount)
- 8 hours \$1200 (discount)

- Captain
- Gasoline
- Ice and Water
- Cooler
- Water Toys