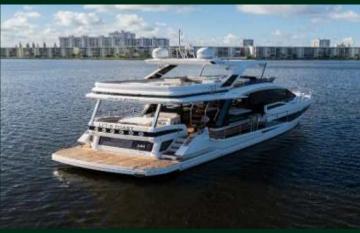

## 68' GALEON 2022

## 13 GUESTS MAX LOCATION, MARINA PALMS

## Rates:

- 4 Hours \$4000
- 6 Hours \$5525
- 8 Hours \$7700

- 4 beds | 3 baths | 8 sleeps + 1 crews
- Captain + Stew
- Gasoline
- Cooler, Ice, Sodas, Water
- Bluetooth Sound System
- Water Toys