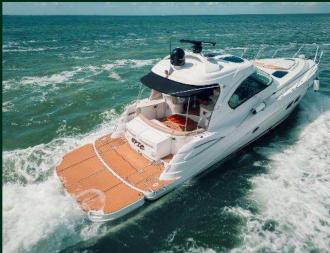

### 26' SEA RAY SUNDECK

11 GUESTS MAX

LOCATION (RIVER LANDING) 1400 NW N RIVER DR, MIAMI, FL 33125

#### Rates:

- 2 hours \$350
- 3 hours \$475
- 4 hours \$600
- 5 hours \$750
- 6 hours \$900
- 7 hours \$1025 (discount)
- 8 hours \$1200 (discount)

- Captain
- Gasoline
- Ice and Water
- Cooler
- Water Toys