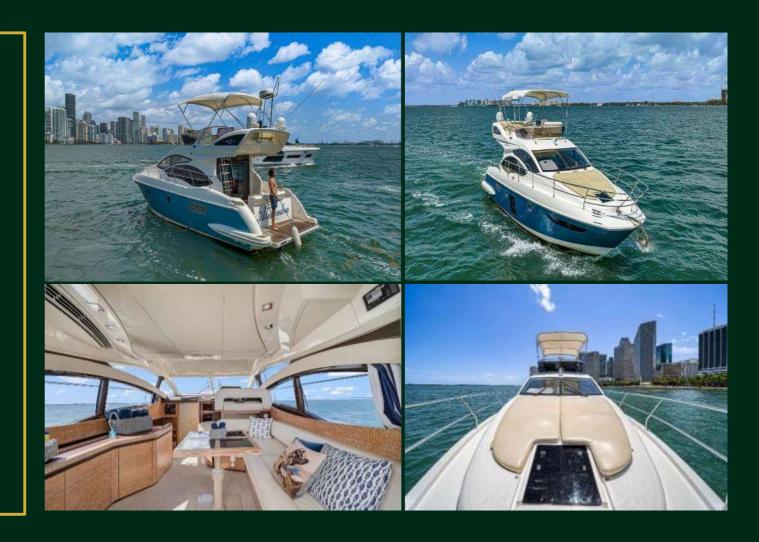

### 48' MERIDIAN MY REINA

13 GUEST MAX MAX LOCATION MARINA VENETIAN YACHT CLUB 1635 N BAYSHORE PIER 3 MUELLE 311

#### Rates:

- 4 Hours \$1250
- 6 Hours \$1850
- 8 Hours \$2500

### Price include:

- Captain and Mates Fees
- Gasoline
- Water and Ice
- Cooler
- Water Toys