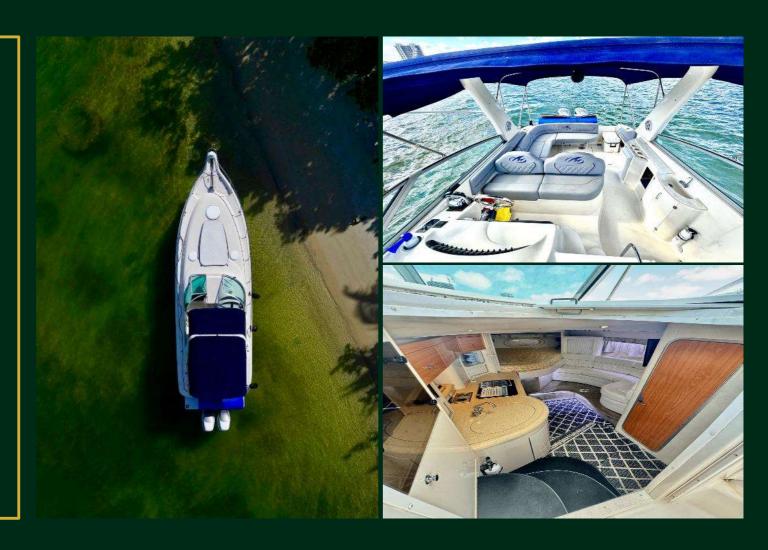

### 26' SEA RAY SUNDECK

11 GUESTS MAX

LOCATION (RIVER LANDING) 1400 NW N RIVER DR, MIAMI, FL 33125

#### Rates:

- 2 hours \$350
- 3 hours \$475
- 4 hours \$600
- 5 hours \$750
- 6 hours \$900
- 7 hours \$1025 (discount)
- 8 hours \$1200 (discount)

- Captain
- Gasoline
- Ice and Water
- Cooler
- Water Toys