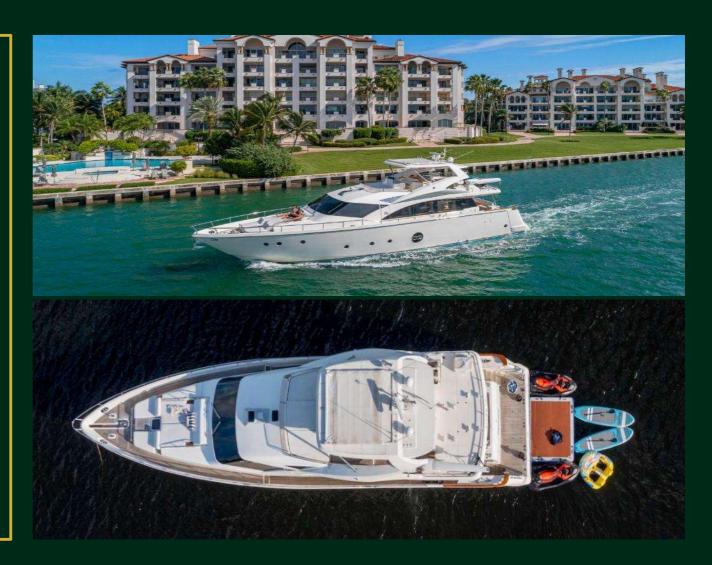

# 75' AICON 2008

## 13 GUESTS MAX LOCATION, MIAMI BEACH MARINA

## Rates:

- 4 Hours \$4250
- 6 Hours \$5400
- 8 Hours \$7000

- 4 beds | 4 baths | 8 sleeps + 2 crews
- Captain + Stew
- Gasoline
- Cooler, Ice, Sodas, Water
- Bluetooth Sound System
- Water Toys