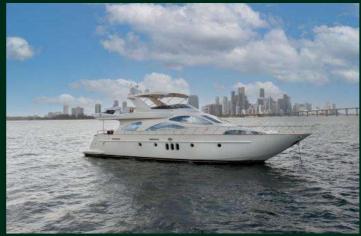

# AZIMUT 64' 2010

## 13 GUESTS MAX LOCATION HARBOR WEST MARINA

## Rates:

- 4 Hours \$2400
- 6 Hours \$3325
- 8 Hours \$4600

- 3 beds | 3 baths
- Captain + Stew
- Gasoline
- Cooler, Ice, Sodas, Water and Towels
- Bluetooth Sound System
- Water Toys