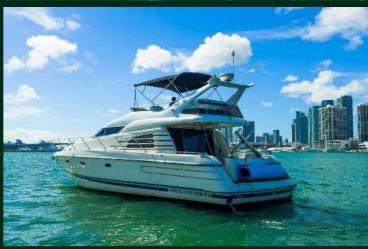

### 26' SEA RAY MAREBLU II

12 GUESTS MAX

LOCATION (RIVER LANDING) 1400 NW N RIVER DR, MIAMI, FL 33125

### Rates:

- 2 hours \$480
- 3 hours \$600
- 4 hours \$730
- 5 hours \$875
- 6 hours \$1020
- 7 hours \$1125 (discount)
- 8 hours \$1300 (discount)

- Captain
- Gasoline
- Ice and Water
- Water Toys