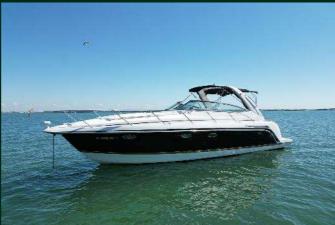

### 26' SEA RAY SUNDECK

11 GUESTS MAX

LOCATION (RIVER LANDING) 1400 NW N RIVER DR, MIAMI, FL 33125

#### Rates:

- 2 hours \$350
- 3 hours \$475
- 4 hours \$600
- 5 hours \$750
- 6 hours \$900
- 7 hours \$1025 (discount)
- 8 hours \$1200 (discount)

- Captain
- Gasoline
- Ice and Water
- Cooler
- Water Toys