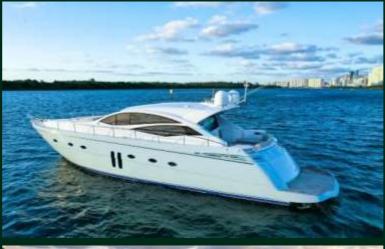

# 42' MARQUIS SPORT COUPE

13 GUEST MAX
LOCATION .: MIAMI RIVER

#### Rates:

- 4 Hours \$1350
- 6 Hours \$1800
- 8 Hours \$2200

- Captain
- Gasoline
- Ice and Water
- Cooler
- Water toys