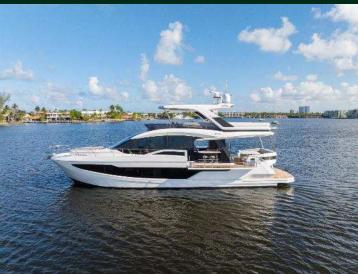

## 68' GALEON 2022

## 13 GUESTS MAX LOCATION, MARINA PALMS

## Rates:

- 4 Hours \$4000
- 6 Hours \$5525
- 8 Hours \$7700

- 4 beds | 3 baths | 8 sleeps + 1 crews
- Captain + Stew
- Gasoline
- Cooler, Ice, Sodas, Water
- Bluetooth Sound System
- Water Toys