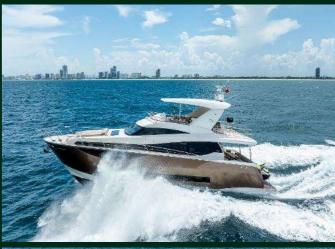

# 48' PRINCESS FLY BRIDGE

13 GUEST MAX
LOCATION. : MIAMI RIVER

### Rates:

- 4 Hours \$1250
- 6 Hours \$1750
- 8 Hours \$2200

- Captain
- Gasoline
- Ice and Water
- Cooler
- Water toys