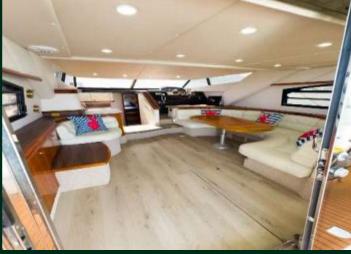

### 26' SEA RAY SUNDECK

11 GUESTS MAX

LOCATION (RIVER LANDING) 1400 NW N RIVER DR, MIAMI, FL 33125

#### Rates:

- 2 hours \$350
- 3 hours \$475
- 4 hours \$600
- 5 hours \$750
- 6 hours \$900
- 7 hours \$1025 (discount)
- 8 hours \$1200 (discount)

- Captain
- Gasoline
- Ice and Water
- Cooler
- Water Toys