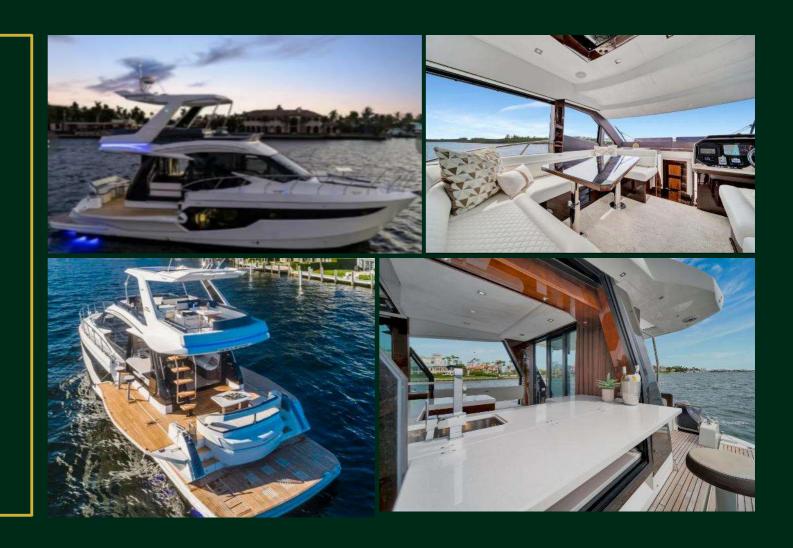

# 53' GALEON FLY

13 GUESTS MAX
LOCATION PRIVERLANDING

### Rates:

- 4 Hours \$2550
- 6 Hours \$3750
- 8 Hours \$4700

- Captain and Stew Fees
- Gasoline
- Water and Ice
- Cooler
- Water Toys