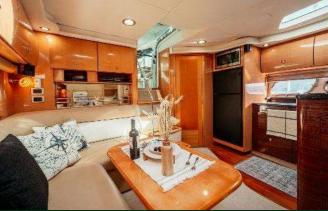

### 26' SEA RAY SUNDECK

11 GUESTS MAX

LOCATION (RIVER LANDING) 1400 NW N RIVER DR, MIAMI, FL 33125

#### Rates:

- 2 hours \$350
- 3 hours \$475
- 4 hours \$600
- 5 hours \$750
- 6 hours \$900
- 7 hours \$1025 (discount)
- 8 hours \$1200 (discount)

- Captain
- Gasoline
- Ice and Water
- Cooler
- Water Toys