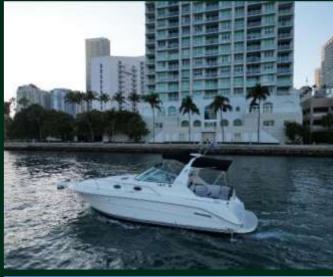

### 26' SEA RAY SUNDECK

11 GUESTS MAX

LOCATION (RIVER LANDING) 1400 NW N RIVER DR, MIAMI, FL 33125

#### Rates:

- 2 hours \$350
- 3 hours \$475
- 4 hours \$600
- 5 hours \$750
- 6 hours \$900
- 7 hours \$1025 (discount)
- 8 hours \$1200 (discount)

- Captain
- Gasoline
- Ice and Water
- Cooler
- Water Toys