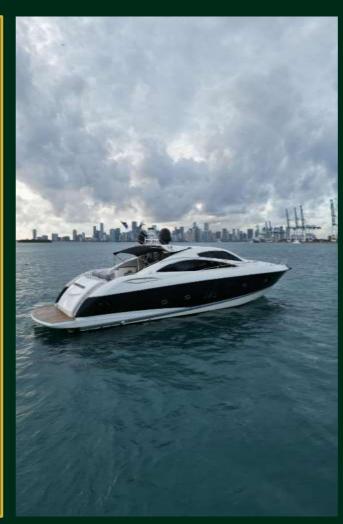

# 85' AZIMUT DEL MAR

13 GUESTS MAX LOCATION \$\int\$ 3250 NW NORTH RIVER DR MIAMI, FL 33142

## Rates:

- 4 Hours \$3125
- 6 Hours \$4100
- 8 Hours \$5550

- Captain and Mate Fees
- Gasoline
- Water and Ice
- Cooler
- Water Toys