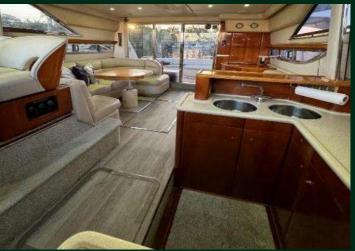

### 48' MERIDIAN MY REINA

13 GUEST MAX MAX LOCATION MARINA VENETIAN YACHT CLUB 1635 N BAYSHORE PIER 3 MUELLE 311

#### Rates:

- 4 Hours \$1250
- 6 Hours \$1850
- 8 Hours \$2500

### Price include:

- Captain and Mates Fees
- Gasoline
- Water and Ice
- Cooler
- Water Toys