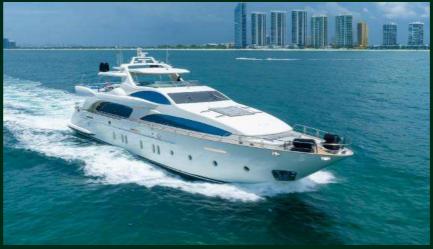

# AZIMUT 64' 2010

## 13 GUESTS MAX LOCATION HARBOR WEST MARINA

## Rates:

- 4 Hours \$2400
- 6 Hours \$3325
- 8 Hours \$4600

- 3 beds | 3 baths
- Captain + Stew
- Gasoline
- Cooler, Ice, Sodas, Water and Towels
- Bluetooth Sound System
- Water Toys